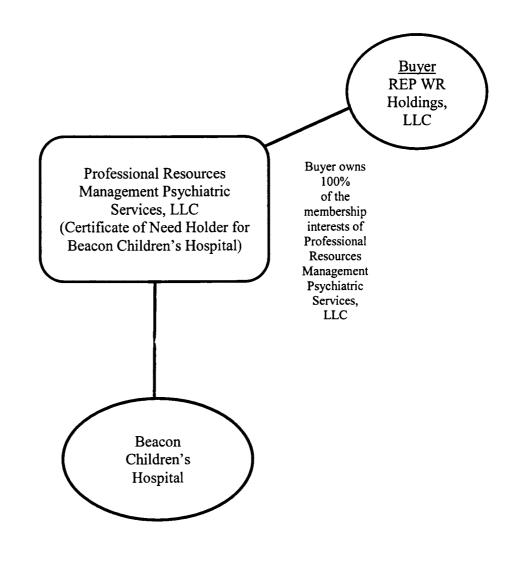

Re: Beacon Children's Hospital SHPDA ID 041-6532102

Dear Mr. Lambert:

The purpose of this letter is to provide notice of a proposed transaction (the "Transaction") involving Professional Resources Management Psychiatric Services, LLC (the "Company"), the owner and operator of Beacon Children's Hospital (the "Hospital"). The Transaction is an equity transaction, in which REP WR Holdings, LLC (the "Buyer") will acquire one hundred percent (100%) of the membership interests of the Company from Jacques Jarry Family Limited Partnership, Ltd., Vicki Lawrenson Family Limited Partnership, Ltd., Robert Lubin, Kathleen Hall, Mary Lourdes Bernardo, M.D. and Leonilo Cuenco (collectively, the "Sellers"). As a result of the Transaction, the Buyer will own all of the membership interests of the Company. The Company will retain all of its assets, and there will be no change in its business name, federal tax identification number, or the Medicare provider number of the Hospital. The anticipated effective date for the Transaction is April 30, 2017. We have attached a chart illustrating the ownership of the Company before and after the Transaction.

## **Before Transaction**

Sellers
Jacques Jarry Family
Limited Partnership, Ltd.;
Vicki Lawrenson Family
Partnership, Ltd.;
Robert Lubin;
Kathleen Hall;
Mary Lourdes Bernardo,
M.D.;
Leonilo Cuenco

Professional Resources
Management Psychiatric
Services, LLC
(Certificate of Need Holder for
Beacon Children's Hospital)

Sellers
collectively own
100% of the
membership
interests of
Professional
Resources
Management
Psychiatric
Services, LLC

Beacon Children's Hospital

## **After Transaction**

AND SE HEALTH PLANNING